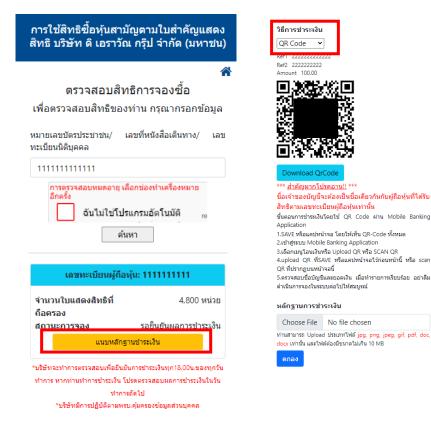

### 4.2.1 The Warrant holders can check their entitlement via https://eex.lhsec.co.th or https://www.lhsec.co.th

- Click "check entitlement/ Subscribed"
- Filling in ID number/ Passport number/ Juristic number
- Click a checkbox to confirm ✓ "I'm not a robot" and click search. The screen will show shareholder registration number and number of entitlement shares

| การใช้สิทธิขี้อหุ้นสามัญตามใบสำคัญแสดง<br>สิทธิ บริษัท ดิ เอราวัณ กรุีป จำกัด (มหาชน)                                | การใช้สิทธิขี้อหุ้นสามัญดามใบสำคัญแสดง<br>สิทธิ บริษัท ดี เอราวัณ กรุีป จำกัด (มหาชน)                                                                                  | การใช้สิทธิขี้อหุ้นสามัญตามใบสำคัญแสดง<br>สิทธิ บริษัท ดิ เอราวัณ กรุ๊ป จำกัด (มหาชน)                                                    |
|----------------------------------------------------------------------------------------------------------------------|------------------------------------------------------------------------------------------------------------------------------------------------------------------------|------------------------------------------------------------------------------------------------------------------------------------------|
| 😭<br>การใช้สิทธิขึ้อ หุ้นสามัญตามใบสำคัญ<br>แสดงสิทธิ ERW-W3<br>ข้อบริษัท :<br>บริษัท ดิ เอราวัณ กรุ้ป จำกัด (มหาชน) | ๙รวจสอบสิทธิการจองชื้อ<br>เพื่อตรวจสอบสิทธิของท่าน กรุณากรอกข้อมูล<br>หมายเลขขัดรประชาชน/ เลขที่หนังสือเดินทาง/ เลข<br>ทะเบียนนิติบดดล                                 | พรวจสอบสิทธิการจองซื้อ<br>เพื่อตรวจสอบสิทธิของท่าน กรุณากรอกข้อมูล<br>หมายเลขบัตรประชาชน/ เลขท์หนังสือเดินทาง/ เลข<br>ทะเบียนนิติบุคคล   |
| ชื่อย่อ :                                                                                                            |                                                                                                                                                                        | 222222222222                                                                                                                             |
| ERW-W3                                                                                                               |                                                                                                                                                                        |                                                                                                                                          |
| รายตะเอียดการจอง :                                                                                                   | จันไม่ใชโปรแกรมอัตโบมัติ<br>ต้นหา<br>"ขริษัทธะทำการตรวลอยแพ็อยินอันการประเงินทุก18.00น.ของทุกวัน<br>ทำการ หากท่านทำกระประเงิน โปรดตรวลอบสถารประเงินโบริน<br>หากระจัดไป | <ul> <li>จับไม่ใช้โปรแกรมอัดโนมัติ</li> <li>ศันหา</li> <li>เลขทะเบียนผู้ดือหุ้น: 222222222</li> </ul>                                    |
| ระยะเวลาการจอง :                                                                                                     | "บริษัทมีการปฏิบัติตามพรบ.คุ่มครองข่อมูลส่วนบุคคล                                                                                                                      | จำนวนใบแสดงสิทธิที่ 4,800 หน่วย                                                                                                          |
| 30 พฤษภาคม – 13 มิถุนายน 2567                                                                                        |                                                                                                                                                                        | กือครอง                                                                                                                                  |
| ตรวจสอบสิทธิ/จองชื่อ<br>ตรวจสอบผลการจองชื่อ                                                                          |                                                                                                                                                                        | จองซื้อ<br>"บริษัทจะทำการตรวจสอบเพื่ออื่นอันการป่าระเงินทุก18.00น ของทุกวัน<br>ทำการ หากท่านทำการป่าระเงิน โปรดตรวจสอบผลการปาระเงินในวัน |
|                                                                                                                      |                                                                                                                                                                        | งการถัดไป<br>"บริษัทมีการปฏิบัติตามพรบ.คุ้มครองข้อมูลส่วนบุคคล                                                                           |